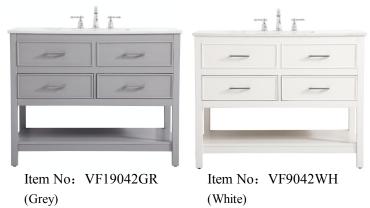

## **Sinclaire collection**

42 inch single bathroom vanity Set

Item No: VF19042BL (Blue)

**Available Finishes** 