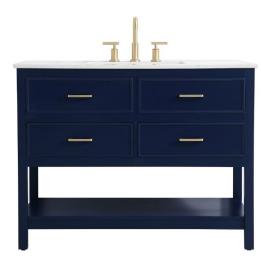

## **Sinclaire collection**

42 inch single bathroom vanity Set

Item No: VF19042BL (Blue)

**Available Finishes** 